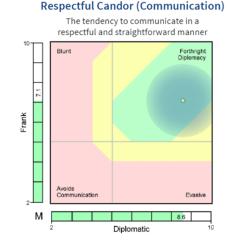

#### Why Choose Harrison for your Executive Team Development?

Based on twelve essential leadership behavioral competencies, **Paradox Mastery Technology** is unique in its ability to display whether strong traits are really strengths or whether they are potential derailers. To truly develop performance, individuals must first **understand their own behavioral preferences**; recognize and build on their behavioral strengths, while acknowledging the perception of behavioral weaknesses as they relate to a leadership role.

#### Why Choose Harrison for your Executive Team Development?

- Provides the most accurate, predictive, and detailed behavioral data in the industry.
- Incredibly efficient, measuring 175 behavioral traits using one **20-minute SmartQuestionnaire**.
- Provides a **common language** to discuss behaviors.
- Provides individual executives with a **framework for understanding** their own behavioral preferences and which need development to further boost performance and satisfaction.
- Indicates **potential personal disputes** within organizations and provides a narrative to assist with resolution.
- Identifies **competency gaps** that may need to be filled with future hires.
- Facilitates strategic planning and task allocation that maximizes the use of individual leadership strengths.
- Offers flexible utilization options that can easily expand to incorporate data across custom tags or the entire organization.