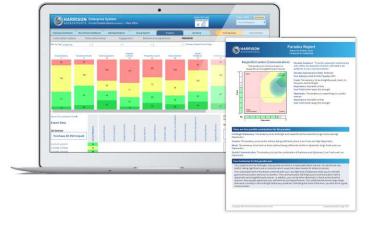

### **Organizational Analytics**

Top down, bottom up or any combination in between, segment and visualize your organizational data in ways that make it **easy to understand** where the **opportunities and challenges** lie. Dashboards are available for analysis of Employee Engagement, Behavioral Competencies, and Paradox Mastery. Harrison Assessments Analytics provides a **discovery tool** like no other in the industry.