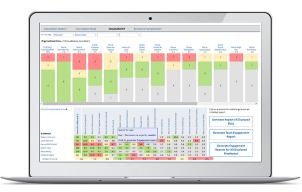

#### **Online Interactive Dashboards**

Harrison Assessments' Organizational Analytics solution enables you to inspire a culture of engagement, retain key talent, and build the behavioral competence that drives high performance. Our online interactive dashboards for Engagement, Behavioral Competencies, and Paradox Mastery allow you to easily identify development areas using the traffic light color scheme. Select groups to analyze by department, team, or manager using customizable tags and easily generate reports. The Organizational View allows you to view group trends while the Individual View allows you to drill down to each employees' key factors.

#### **Engagement Analytics**

Engagement Analytics measures an employee's **employment expectations** and the degree to which they believe their expectations are **being fulfilled.** The Organizational View for Engagement bar chart shows **18 engagement factors** ranked from left to right, according to importance given by employees. The Individual View for Engagement allows you to easily identify areas of concern for each employee in the selected group.

### **Paradox Mastery Analytics**

Explore Paradoxical behaviors **important to a specific job or role** at the Organizational Level. Paradox Mastery Analytics provides deep insight into individual, team, and organizational strengths as well as potential derailers. A **cultural scatter chart** analyzes company **culture** related to paradoxical abilities. It enables you to **target employee development** across teams, departments, or divisions.