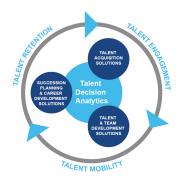

#### **Harrison Talent Life Cycle Solutions**

Harrison Assessments uses predictive analytics to help organizations acquire, develop, lead and engage their talent. This comprehensive Talent Decision Analytics provides the intelligence needed throughout the talent life cycle to build effective teams and develop, engage and retain key talent. Contact us to learn how we help organizations make great decisions.